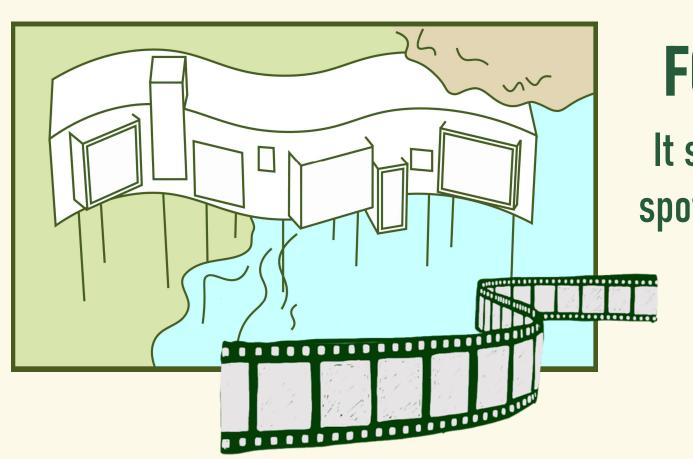

# FORM IDEA 01

It shows not only each spots but also transition of sceneries like a movie film.