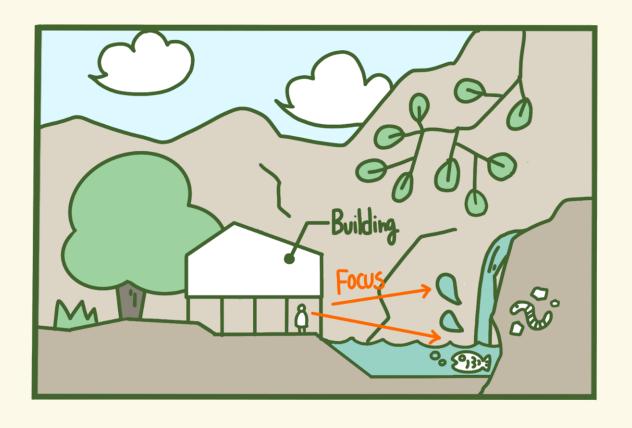

# RAISING SOME ISSUES

We tried to think about the meaning of building an architecture in nature.

#### **CONCEPT**

Experimental space that gives visitors a more focused experience of nature by giving architecture to nature.

# FOCUS ON DETAILS