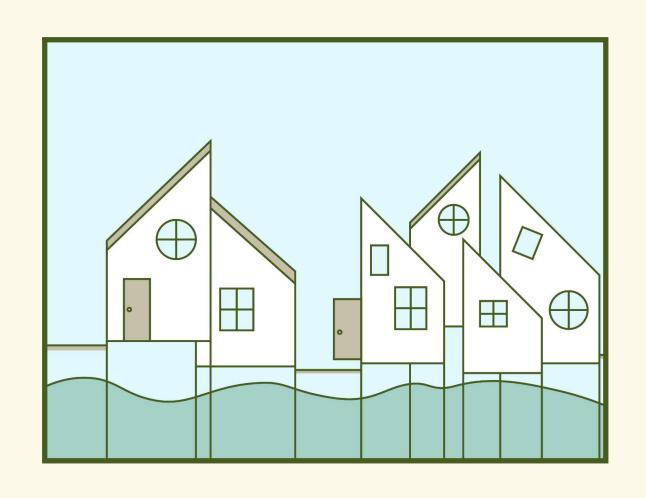

# FORM IDEA 02

Some lodges have each sceneries with many kinds of window.

And they are floating on the water.