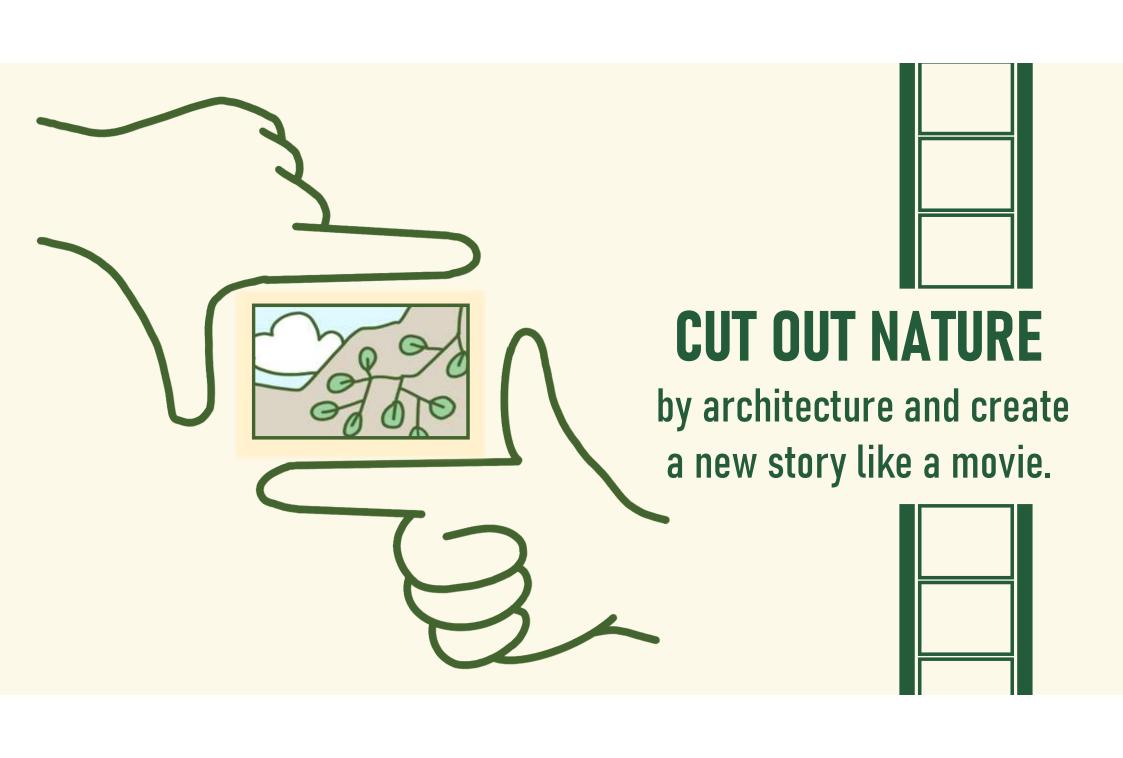

# FORM IDEA 01

It shows not only each spots but also transition of sceneries like a movie film.